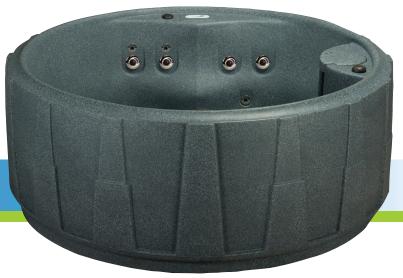

## Premium 200

Experience total relaxation as you come home to the Premium 200 Spa, with an impressive upgraded package featuring 20 stainless steel hydrotherapy jets, ozone and a 2 HPR 2 speed pump. The therapeutic lumbar arch support alleviates achy backs and the multi-level jet placement targets your muscles to help ease away tension of the day. Relax to the glow of the spa's LED backlit cascading waterfall with 9 colorful light settings. This spa can be converted from 120v 1kW to 240v 4kW with the installation of a 30 or 50 Amp 240v electrical service. The Easy Kleen Filtration System provides 100% water filtration for year-round enjoyment. Simple setup makes the Premium 200 the perfect addition to your backyard or patio.

## Premium 200 Specifications

Seating: 5 Adults

Dimensions: 74" x 76" x 29"\* Spa Volume: 180 Gallons

Dry Weight: 235 lbs.

> Jets: 20 - Stainless Steel

Electrical: 120v / 15amp

Heating: Convertible 1 / 4kW

Controls: Digital

> 2 HPR 2 Speed Pump Pump:

Ozone: Ozone Included

Water Feature: Multi-Color LED Backlit Waterfall Filtration: Easy Kleen 100% Filtration System

Insulation: Full Foam

Spa Colors:

GrayStone

**COVER** 

CobbleStone BrownStone