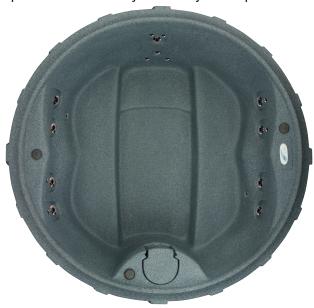

## Premium 200

Experience total relaxation as you come home to the Premium 200 Spa, with an impressive upgraded package featuring 20 stainless steel hydrotherapy jets, ozone and a 2 HPR 2 speed pump. The therapeutic lumbar arch support alleviates achy backs and the multi-level jet placement targets your muscles to help ease away tension of the day. Relax to the glow of the spa's LED backlit cascading waterfall with 9 colorful light settings. This spa can be converted from 120v 1kW to 240v 4kW with the installation of a 30 or 50 Amp 240v electrical service. The Easy Kleen Filtration System provides 100% water filtration for year-round enjoyment. Simple setup makes the Premium 200 the perfect addition to your backyard or patio.

## Premium 200 Specifications

Seating: 5 Adults

Dimensions: 74" x 76" x 29"\* Spa Volume: 180 Gallons

Dry Weight: 235 lbs.

> Jets: 20 - Stainless Steel

Electrical: 120v / 15amp

Heating: Convertible 1 / 4kW

Controls: Digital

> 2 HPR 2 Speed Pump Pump:

Ozone: Ozone Included

Water Feature: Multi-Color LED Backlit Waterfall Filtration: Easy Kleen 100% Filtration System

Insulation: Full Foam

Spa Colors:

GrayStone

**COVER** 

CobbleStone BrownStone