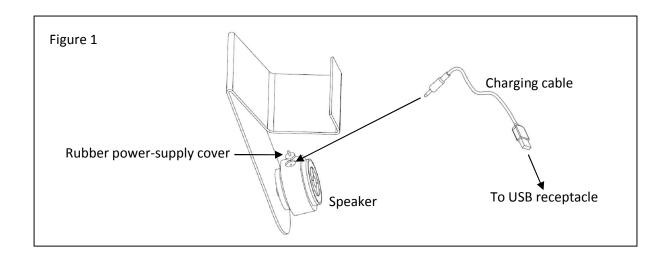

#### Charging.

Charge the speaker by connecting to any device that has a USB port, such as a computer. Remove the speaker from the spa and take it to the charging device. Locate the charging cable that is supplied with the speaker. Carefully flip the rubber power-supply cover (Figure 1). Connect one end of the charging cable to the speaker and the other end to the USB port on your charging device. A red light will come on indicating your speaker is charging. The red light will turn off when your speaker is fully charged. This should take about three hours. After it is charged, unplug the charging cable and make sure to completely close the rubber power-supply cover before using the device on the spa. A full charge should last for about six hours of use.