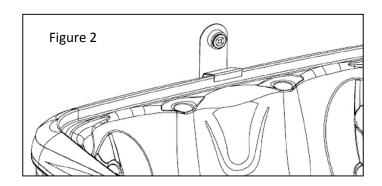

## Installing the speaker.

Hook the speaker over the lip of the spa as shown in figure 2.