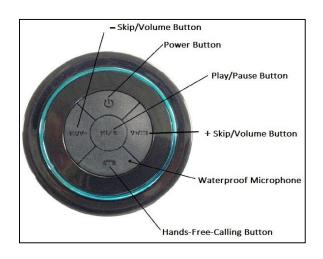

#### Power up the speaker.

Hold the power button down for five full seconds to turn the speaker on. The speaker will make a beeping sound as it powers up.

## Connecting to your Bluetooth device.

Connect your Bluetooth device to the speaker. The name will show "SY-001". When you've successfully connected your device to the speaker, you will hear a beeping sound.

# Playing the speaker.

To increase or decrease the volume, press and maintain the + or - skip/volume button.

To skip to the next or previous song, momentarily press the + or - skip/volume button.

To pause the music press the play/pause button once. Press once again to resume.

The phone-shaped hands-free-calling button activates Siri/Google Voice in addition to answering and ending calls.

### Power off the speaker.

Hold the power button down for five full seconds to turn the speaker off. The speaker will make a beeping sound as it powers down.